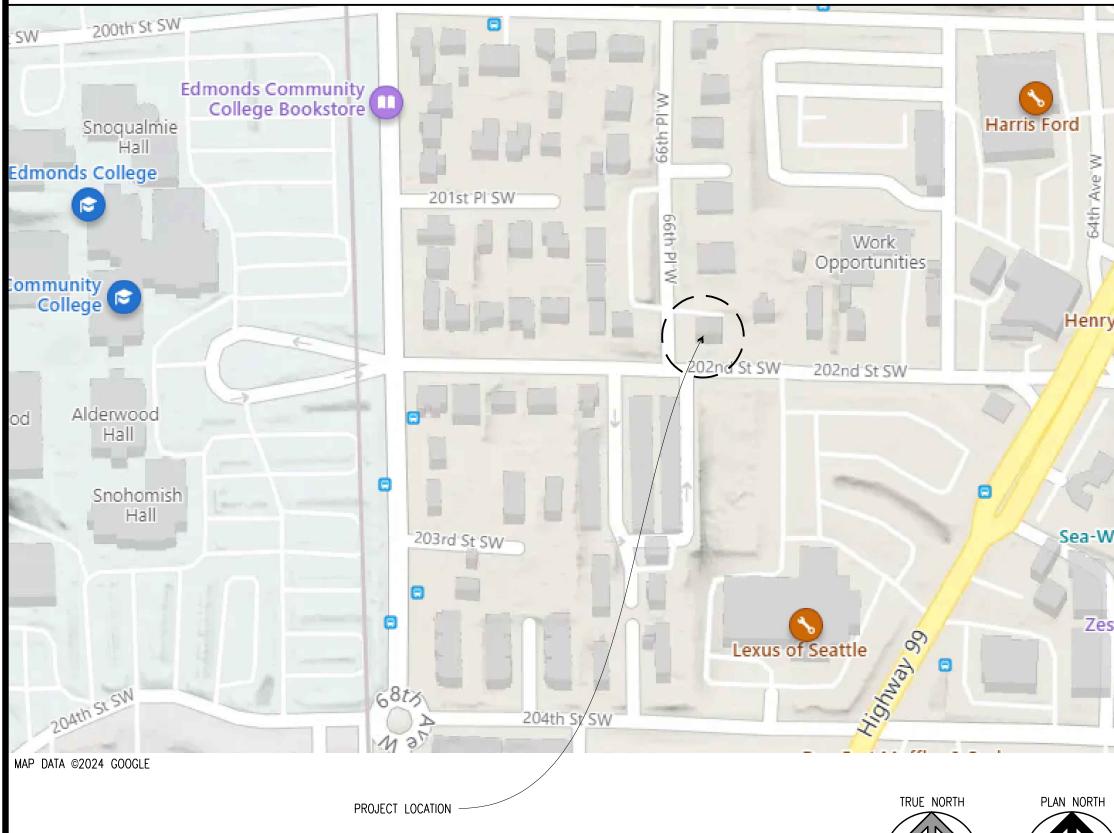

## VICINITY MAP

## LOCATION MAP GENERAL NOTES 1. DO NOT SCALE THE DRAWINGS. 200th St SW 200th St SW B INDICATED. 201st PI SW P ≤ Henry's Au (99 202nd St SW 202nd St SW 202nd St SW 202nd St SW Sea-Way Ma 99 Map data ©2024 Google - PROJECT LOCATION TRUE NORTH PLAN NORTH