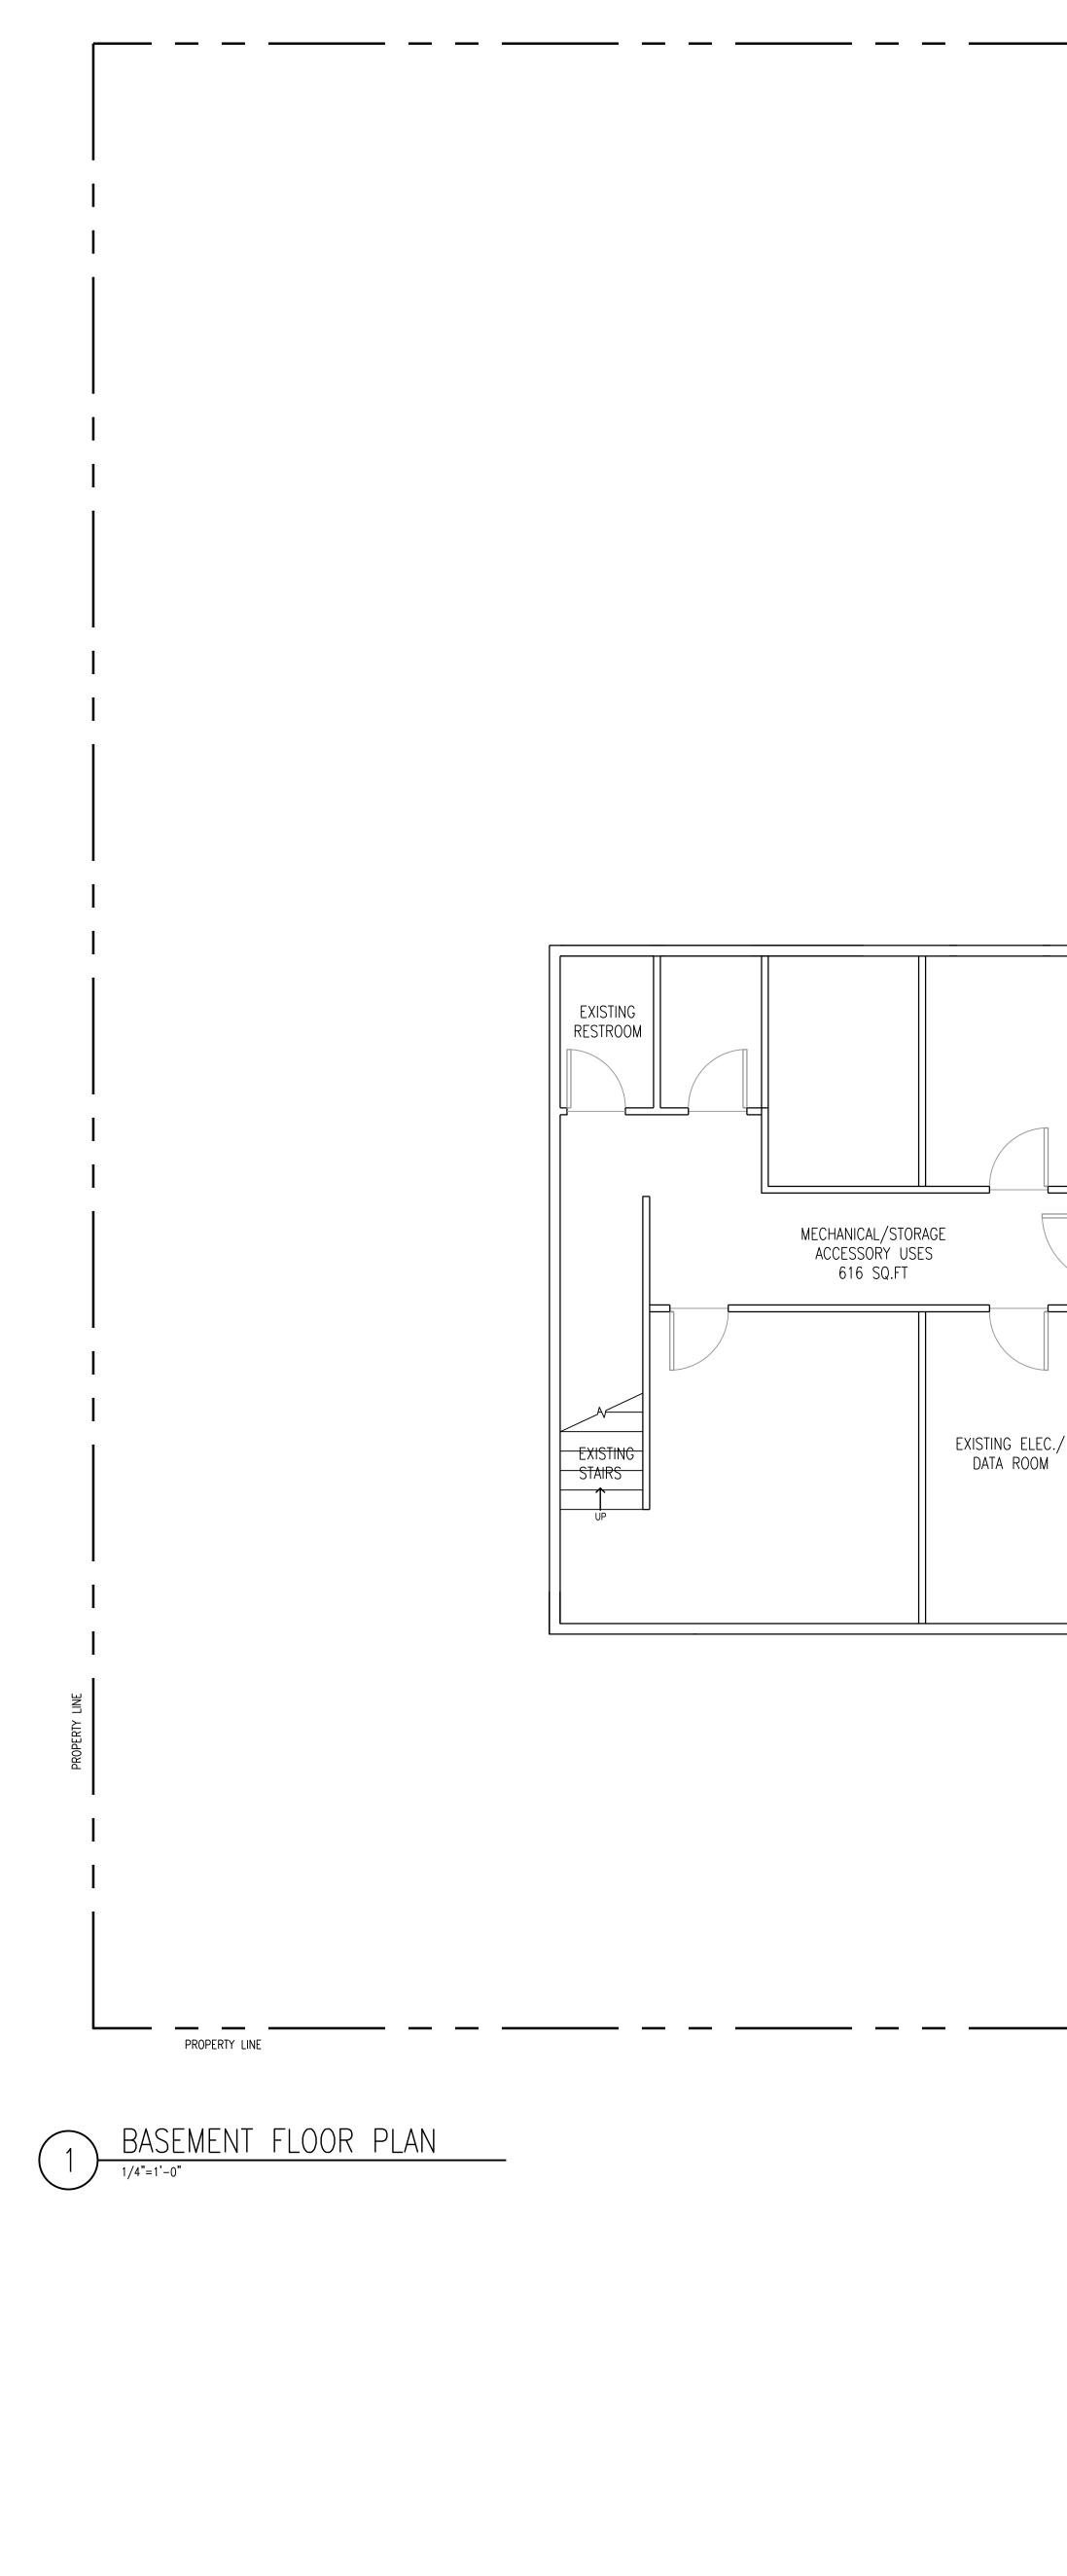

A-002

|      |                     | ]                                  |
|------|---------------------|------------------------------------|
|      | RETAIL<br>707 SQ.FT | DN EXISTING<br>ACCESS TO<br>RETAIL |
| EC./ | ±24'-8 1/4"         |                                    |
|      |                     |                                    |

BASEMENT FLOOR PLAN

PROJECT NO. P24-1006 DATE DRAWN BY MJS CHECKED BY GS SCALE

03/16/2024 AS SHOWN

LETI DAYCARE

| SEAL |                    |            |  |  |  |  |
|------|--------------------|------------|--|--|--|--|
| lssu | e Drawing Log      |            |  |  |  |  |
| 1    | CUP + PARKING ADJ. | 03/22/2024 |  |  |  |  |
|      |                    |            |  |  |  |  |
|      |                    |            |  |  |  |  |
|      |                    |            |  |  |  |  |
|      |                    |            |  |  |  |  |
|      |                    |            |  |  |  |  |
|      |                    |            |  |  |  |  |
|      |                    |            |  |  |  |  |
| NO.  | REVISIONS          | DATE       |  |  |  |  |
|      |                    |            |  |  |  |  |
| PROJ | ECT:               |            |  |  |  |  |