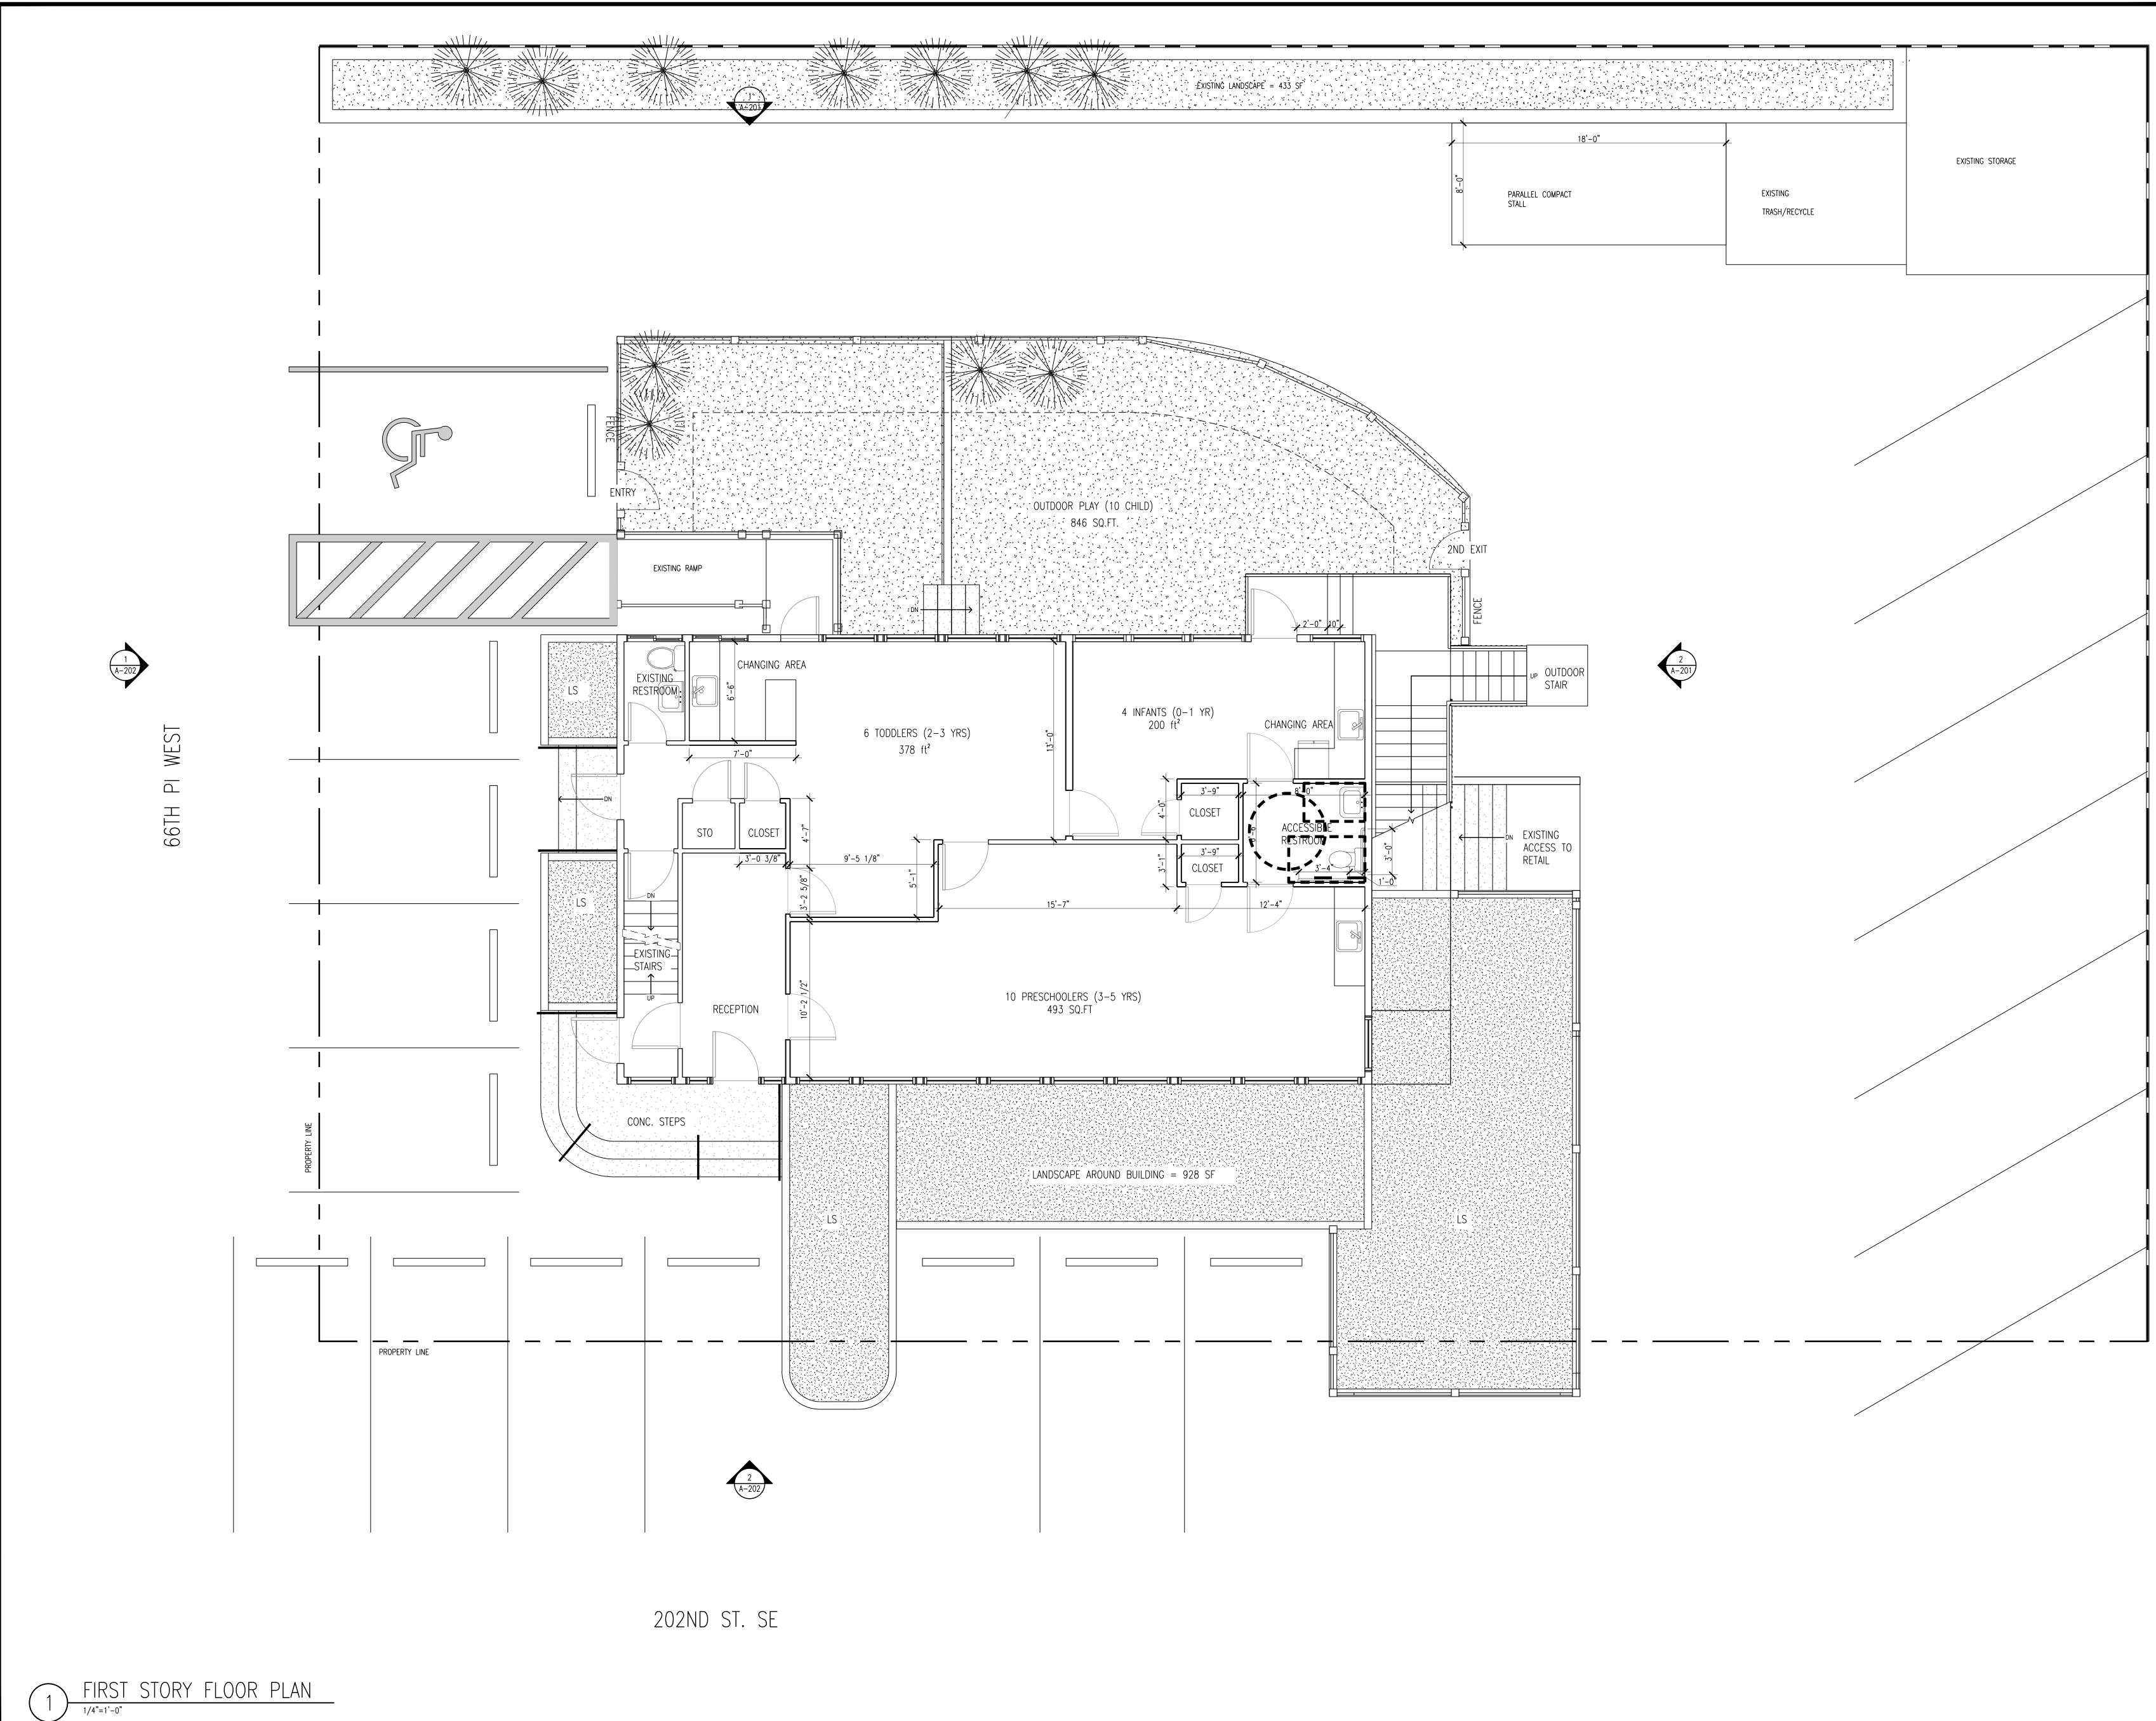

## FIRST STORY FLOOR PLAN

PROJECT NO. P24-1006 DATE DRAWN BY MJS CHECKED BY GS SCALE AS SHOWN

03/16/2024

PROJECT: LETI DAYCARE

| SEAL              |                    |            |  |  |  |  |  |  |
|-------------------|--------------------|------------|--|--|--|--|--|--|
| Issue Drawing Log |                    |            |  |  |  |  |  |  |
| 1                 | CUP + PARKING ADJ. | 03/22/2024 |  |  |  |  |  |  |
| —                 |                    |            |  |  |  |  |  |  |
| —                 |                    |            |  |  |  |  |  |  |
|                   |                    |            |  |  |  |  |  |  |
|                   |                    |            |  |  |  |  |  |  |
| _                 |                    |            |  |  |  |  |  |  |
|                   |                    |            |  |  |  |  |  |  |
|                   |                    |            |  |  |  |  |  |  |
| NO.               | REVISIONS          | DATE       |  |  |  |  |  |  |
|                   |                    |            |  |  |  |  |  |  |