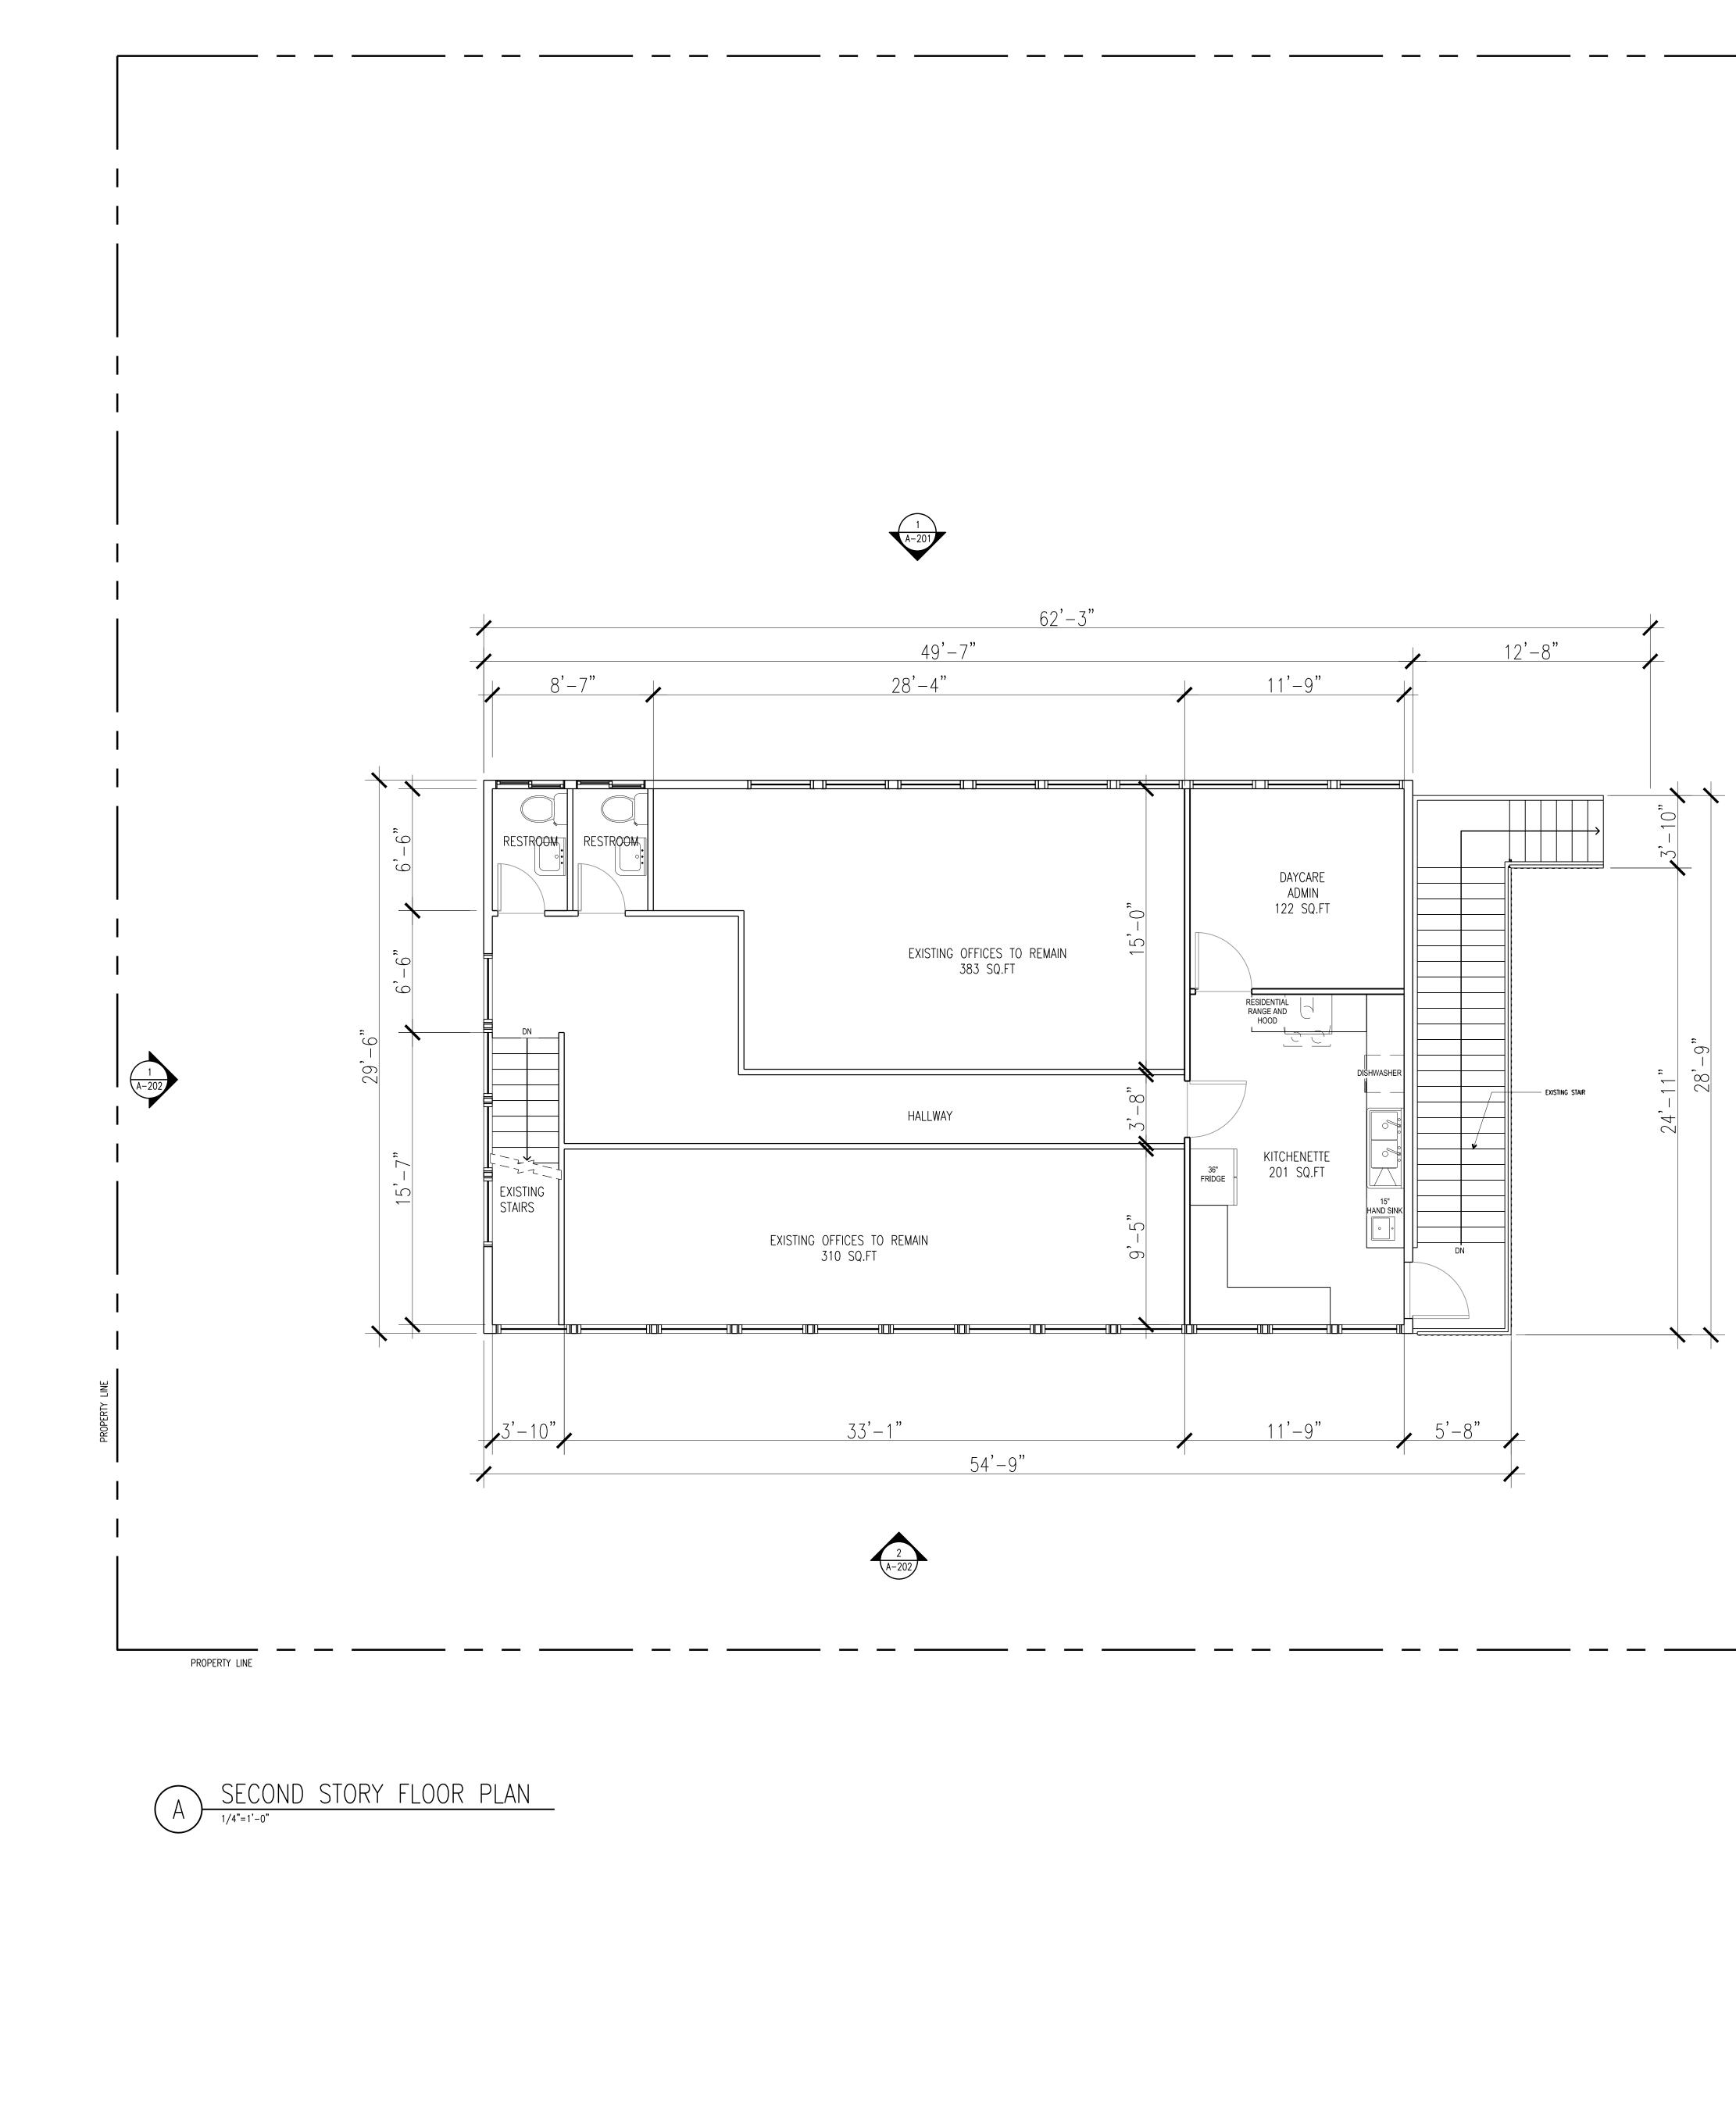

BASEMENT FLOOR PLAN

PROJECT NO. P24-1006 DATE DRAWN BY MJS CHECKED BY GS SCALE

03/16/2024 AS SHOWN

LETI DAYCARE

| SEAL |                    |            |  |  |  |  |
|------|--------------------|------------|--|--|--|--|
| lssu | e Drawing Log      |            |  |  |  |  |
| 1    | CUP + PARKING ADJ. | 03/22/2024 |  |  |  |  |
|      |                    |            |  |  |  |  |
|      |                    |            |  |  |  |  |
|      |                    |            |  |  |  |  |
|      |                    |            |  |  |  |  |
|      |                    |            |  |  |  |  |
|      |                    |            |  |  |  |  |
|      |                    |            |  |  |  |  |
| NO.  | REVISIONS          | DATE       |  |  |  |  |
|      |                    |            |  |  |  |  |
| PROJ | ECT:               |            |  |  |  |  |