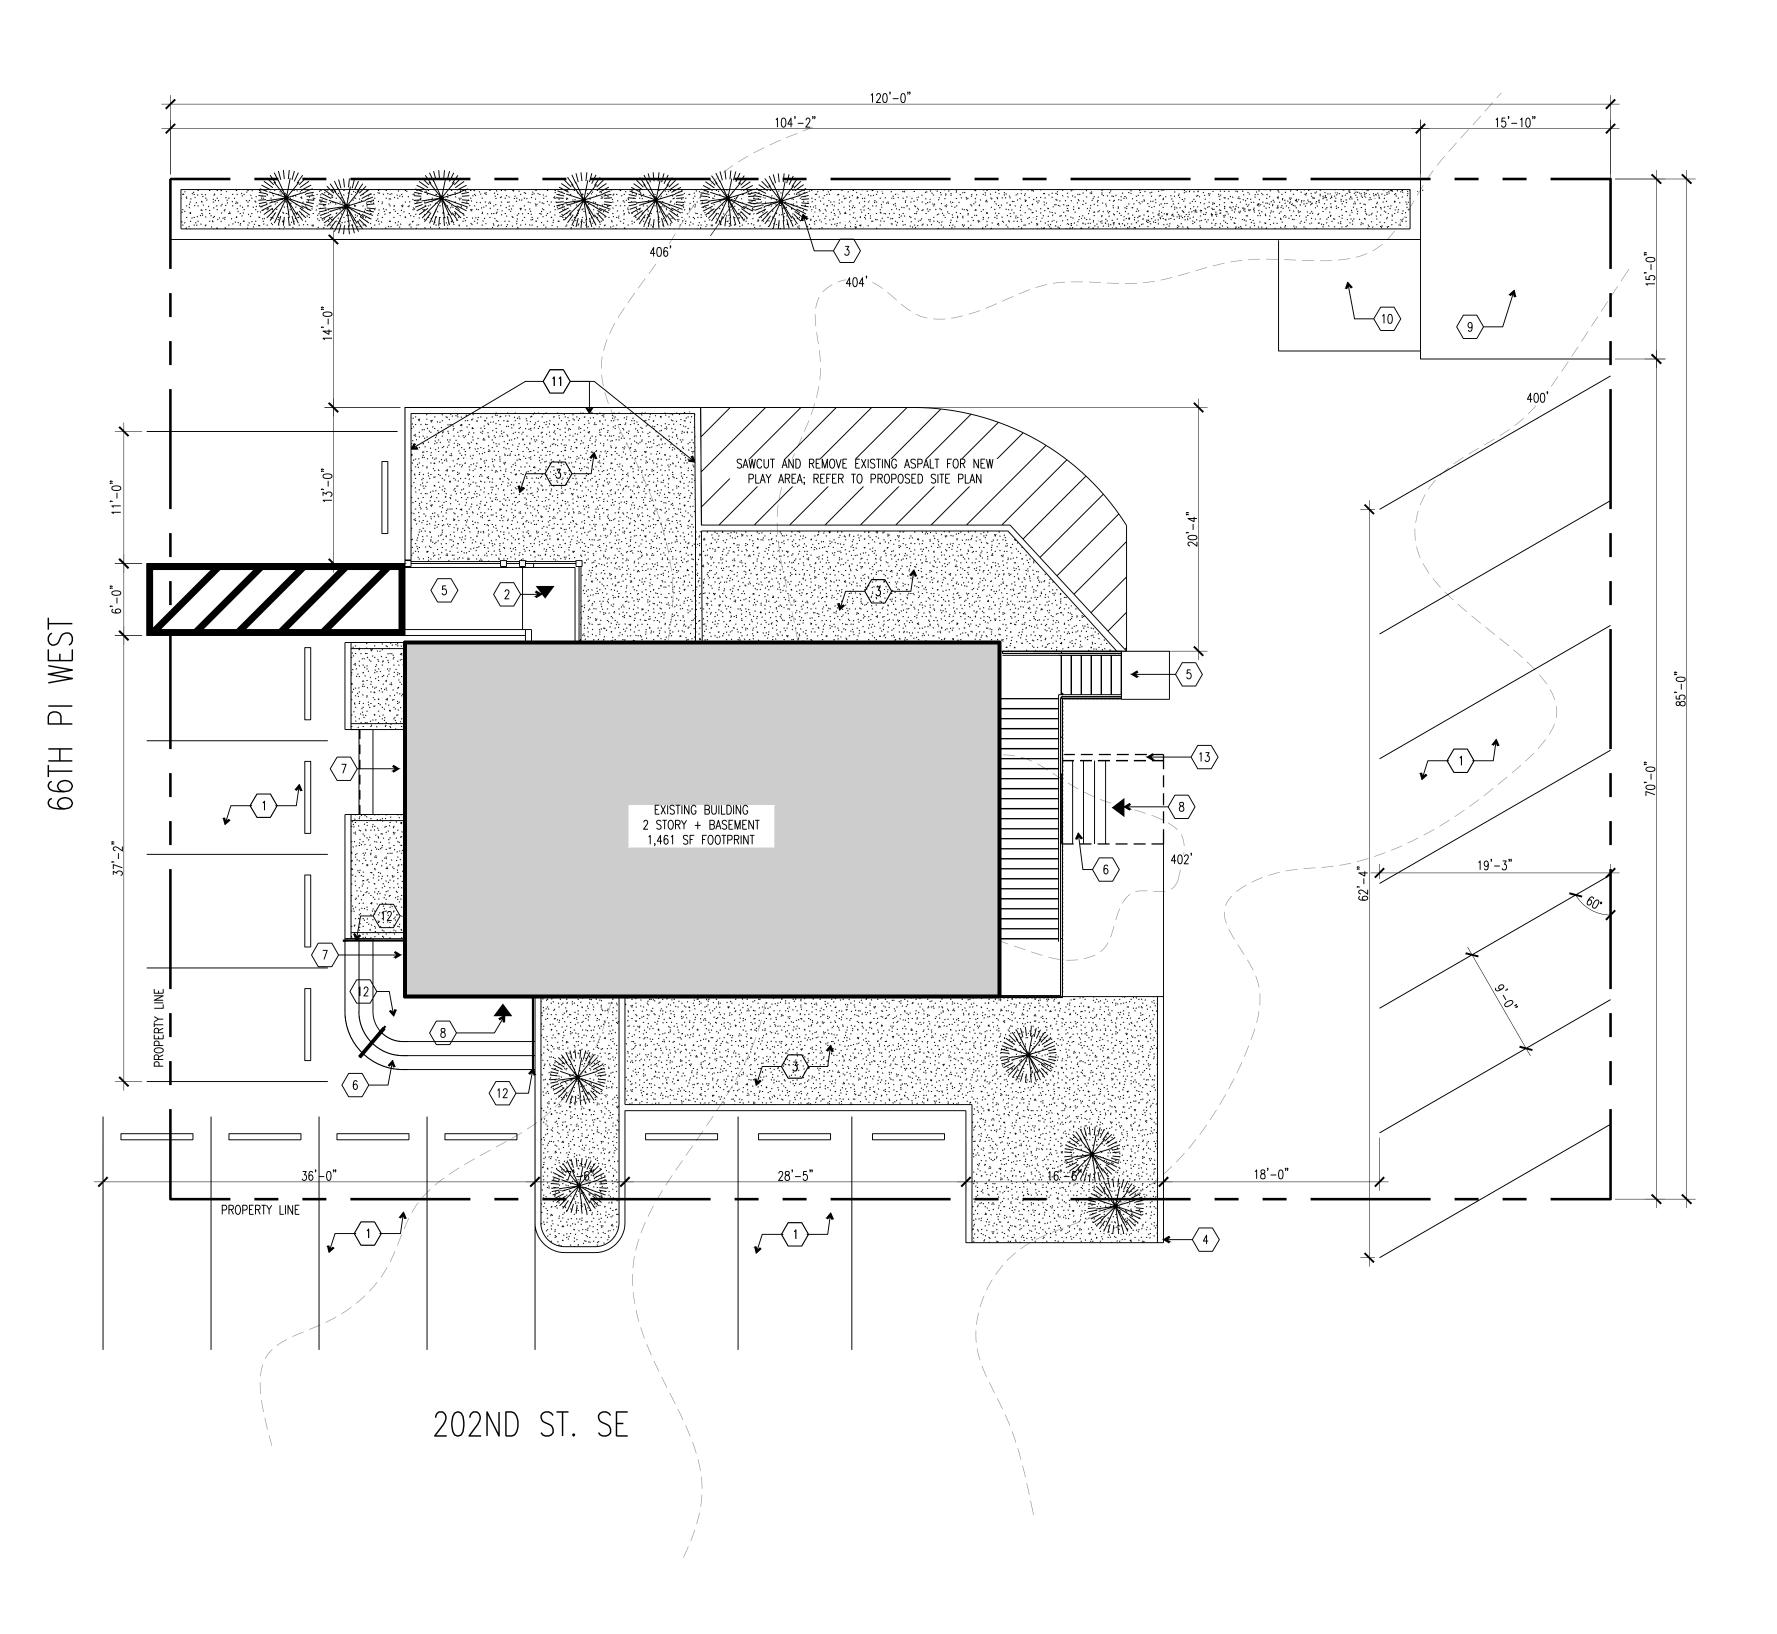

# A EXISTING SITE PLAN

| KEY NO                         | )TFS                                              |      |                                     |
|--------------------------------|---------------------------------------------------|------|-------------------------------------|
| $\left\langle 1 \right\rangle$ | EXISTING PARKING STALLS                           | (16) | NEW 6' TALL CHAIN LINK FENCE        |
| $\langle 2 \rangle$            | PRIMARY ACCESSIBLE ENTRY                          | (17) | NEW GARDEN BLOCK WALL               |
| $\langle 3 \rangle$            | EXISTING LANDSCAPE                                | (18) | NEW CONCRETE STEPS                  |
| $\langle 4 \rangle$            | EXISTING RAMP TO REMAIN                           | (19) | NEW HANDRAILS                       |
| $\left\langle 5 \right\rangle$ | EXISTING EMERGENCY EXIT STAIR                     | 20   | NEW FENCE                           |
| $\left\langle 6 \right\rangle$ | EXISTING OUTDOOR STAIRS                           | 21   | PARALLEL COMPACT STALL              |
| $\langle 7 \rangle$            | EXISTING EXIT DOOR                                | 22   | NEW 4" WHITE PARKING STRIPING       |
| $\langle 8 \rangle$            | EXISTING ENTRY DOOR                               | 23   | 5' CLEAR EGRESS BUFFER BETWEEN ALL  |
| $\langle 9 \rangle$            | EXISTING STORAGE SHED                             | 24   | SELF CLOSING, SELF LATCHING GATE    |
| (10)                           | EXISTING TRASH/RECYCLE                            | 25   | VAN ACCESSIBLE PARKING STALL, MOUNT |
| $\langle 11 \rangle$           | EXISTING GARDEN BLOCK WALL TO BE REMOVED          |      |                                     |
| (12)                           | EXISTING HAND RAIL TO BE REMOVED                  |      |                                     |
| (13)                           | EXISTING CANOPY                                   |      |                                     |
| $\langle 14 \rangle$           | NEW PERMEABLE OUTDOOR PLAY AREA, GROUND SURFACING |      |                                     |
| (15)                           | NEW ENTRY DOOR                                    |      |                                     |
| 3/25/2024                      | 8:21:35 nm                                        |      |                                     |

3/25/2024 8:21:35 pm

|                                             |                                                                                                                                   | <br> |
|---------------------------------------------|-----------------------------------------------------------------------------------------------------------------------------------|------|
|                                             | LEGEND                                                                                                                            |      |
|                                             | X.X                                                                                                                               |      |
|                                             | ENTRY POINT                                                                                                                       |      |
|                                             | EXISTING IMPERVIOUS                                                                                                               |      |
| L FIXED/ BUILT – IN ELEMENTS<br>IT TO FENCE | BUILDING FOOTPRINT1,461 SFSTORAGE237 SFSIDEWALK / RAMP316 SFROCKERY WALL140 SFPARKING AREA3841 SFTOTAL EXISTING IMPERVIOUS5995 SF |      |

| NOTES                                                                                                                                              |
|----------------------------------------------------------------------------------------------------------------------------------------------------|
| 1. SIDEWALKS AND STREET TREES -THIS PROJECT DOES NOT PROPOSE ANY STREET TREES. ALL TREES WILL BE IN THE LANDSCAPE BUFFER WITHIN THE PROPERTY LINES |
|                                                                                                                                                    |
|                                                                                                                                                    |
|                                                                                                                                                    |
|                                                                                                                                                    |
|                                                                                                                                                    |
|                                                                                                                                                    |
|                                                                                                                                                    |