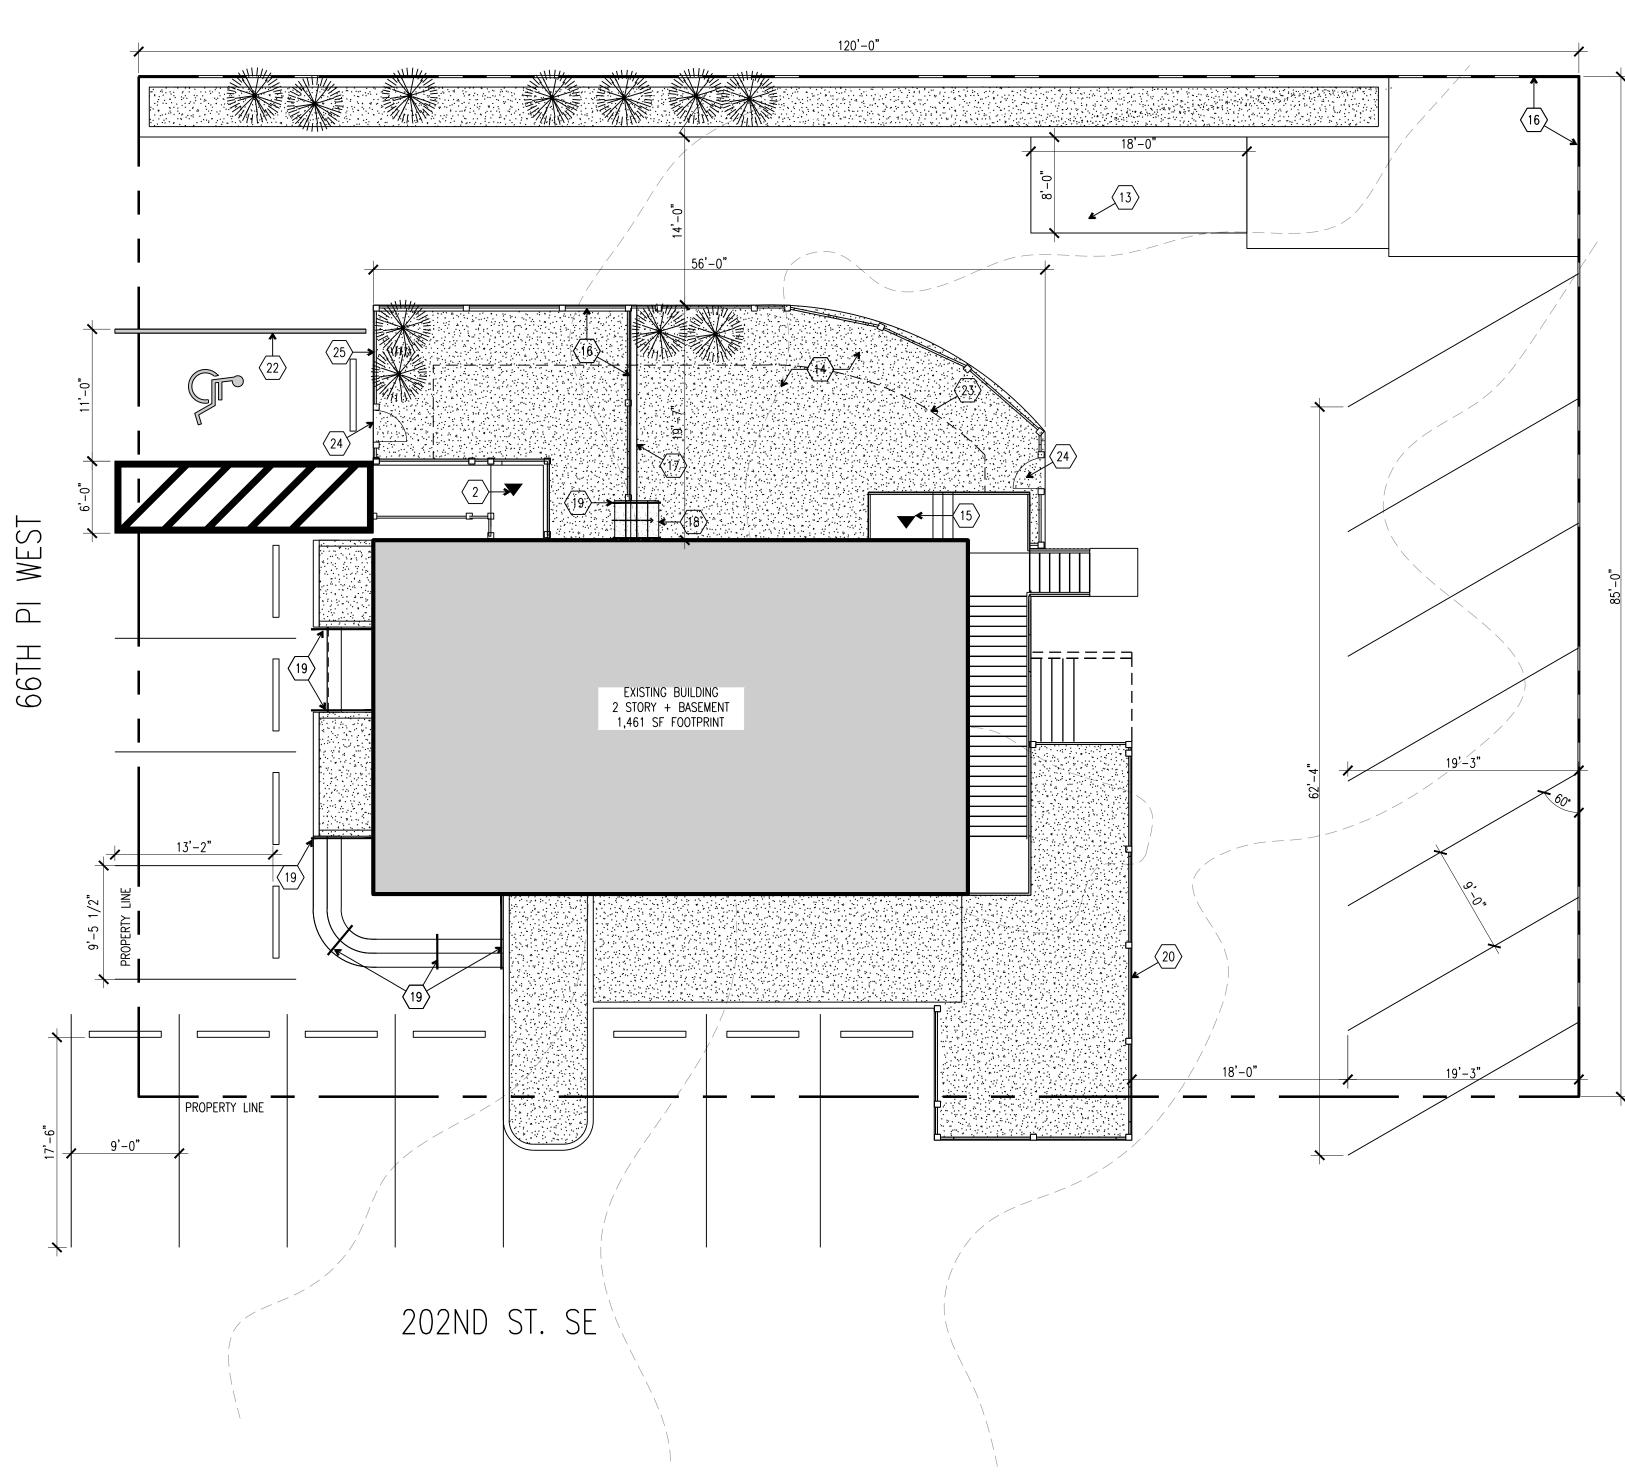

| A PROPOSED SITE PLAN                                 |                      |                                                               |                                                              |                                                                                                                                     |                                                                                                                             |
|------------------------------------------------------|----------------------|---------------------------------------------------------------|--------------------------------------------------------------|-------------------------------------------------------------------------------------------------------------------------------------|-----------------------------------------------------------------------------------------------------------------------------|
| KEY NOTES                                            |                      |                                                               | PARKING CALCULATION                                          |                                                                                                                                     | LANDSCAPE                                                                                                                   |
| 1 EXISTING PARKING STALLS                            | $\langle 16 \rangle$ | NEW 6' TALL CHAIN LINK FENCE                                  | ZONING DESIGNATION                                           | CDM – COLLEGE DISTRICT MIXED USE                                                                                                    |                                                                                                                             |
| 2 PRIMARY ACCESSIBLE ENTRY                           |                      | NEW GARDEN BLOCK WALL                                         | USE TYPE – BASEMENT                                          | RETAIL AND ACCESSORY STORAGE                                                                                                        | 1. ALL PLANTS SELECTED ARE E     SELECTED IN PLACE OF USING A     FACILITATE DI ANTE MATERING FOR                           |
| 3   EXISTING LANDSCAPE                               |                      | NEW CONCRETE STEPS                                            | USE TYPE – FIRST FLOOR                                       | CHILD CARE AND ACCESSORY STAIR                                                                                                      | <ul> <li>FACILITATE PLANT WATERING FOR</li> <li>HAVE BEEN SELECTED TO COMP</li> <li>SITE MAINTENANCE PLAN HAS BI</li> </ul> |
|                                                      |                      |                                                               | USE TYPE – SECOND FLOOR                                      | OFFICE, ACCESSORY STAIR, ACCESSORY RESTROOM, ACCESSORY KITCHENETTE                                                                  | BE PROVIDED IN ALL LANDSCAPE                                                                                                |
| 4   EXISTING RAMP TO REMAIN                          | (19)                 | NEW HANDRAILS                                                 | PARKING REQUIRED – BASEMENT USES                             | RETAIL– (1 STALL PER 200 SF) = 707 SF/200 SF = <u>4 STALL REQ.</u><br>ACCESSORY STORAGE – NO PARKING REQUIRED                       | 2. ALL EXISTING LANDSCAPE TO                                                                                                |
| 5 EXISTING EMERGENCY EXIT STAIR                      | $\langle 20 \rangle$ | NEW FENCE                                                     | PARKING REQUIRED – FIRST FLOOR USES                          |                                                                                                                                     |                                                                                                                             |
| 6 EXISTING OUTDOOR STAIRS                            | 21                   | PARALLEL COMPACT STALL                                        | FARKING REQUIRED - FIRST FLOOR USES                          | CHILD CARE – 8 SPACES PER BELOW BREAKDWON<br>EMPLOYEE - (1 SPACE PER EMPLOYEE) = 4 EMPLOYEES = 4 STALL REQ.                         |                                                                                                                             |
| 7 EXISTING EXIT DOOR                                 | $\langle 22 \rangle$ | NEW 4" WHITE PARKING STRIPING                                 | PARKING REQUIRED – SECOND FLOOR USES                         | CHILDREN - (1 SPACE PER 5 CHILDREN) =20 CHILDREN/5 = $4$ STALL REQ.<br>OFFICE - (1 STALL PER 200 SF) =1,069/200 SF = $6$ STALL REQ. | - IRRIGATION SYSTE                                                                                                          |
| 8 EXISTING ENTRY DOOR                                | 23                   | 5' CLEAR EGRESS BUFFER BETWEEN ALL FIXED/ BUILT - IN ELEMENTS |                                                              | RESTROOM ACCESSORY – NO PARKING REQUIRED<br>KITCHENETTE ACCESSORY – NO PARKING REQUIRED                                             | IRRIGATIOIN SYSTEM. HOSE BIBS                                                                                               |
| 9 EXISTING STORAGE SHED                              | 24                   | SELF CLOSING, SELF LATCHING GATE                              | TOTAL PARKING REQUIRED                                       | 18 PARKING STALL REQ.                                                                                                               | YEAR.                                                                                                                       |
| (10) EXISTING TRASH/RECYCLE                          | 25                   | VAN ACCESSIBLE PARKING STALL, MOUNT TO FENCE                  | TOTAL PARKING PROVIDED – ON–SITE                             | 19 PARKING STALL                                                                                                                    |                                                                                                                             |
| 11 EXISTING GARDEN BLOCK WALL TO BE REMOVED          | LEGE                 |                                                               |                                                              | AS PER LCM 21.18.700                                                                                                                | LANDSCAPE CALC                                                                                                              |
|                                                      |                      |                                                               |                                                              |                                                                                                                                     | LANDSCAPE LOCATION                                                                                                          |
| (12)   EXISTING HAND RAIL TO BE REMOVED              | /v v                 | KEYNOTE                                                       | PROPOSED NEW PERMEAE                                         | BLE AREA                                                                                                                            | GROSS AREA                                                                                                                  |
| (13) EXISTING CANOPY                                 |                      | → PROPERTY LINE                                               | PROPOSED OUTDOOR PLAY 846 SI                                 |                                                                                                                                     | EXISTING LANDSCAPE AREA                                                                                                     |
| 14 NEW PERMEABLE OUTDOOR PLAY AREA, GROUND SURFACING |                      |                                                               | EXISTING PERMEABLE1,272 STOTAL EXISTING + NEW PERMEABLE2,118 |                                                                                                                                     | TOTAL AREA                                                                                                                  |
| 15 NEW ENTRY DOOR                                    |                      | ENTRY POINT                                                   |                                                              |                                                                                                                                     |                                                                                                                             |

### GATIOIN SYSTEM. HOSE E \_\_\_\_\_ IDSCAPE CAL SCAPE LOCATION S AREA C. TREE BRANCHES MUST BE TRIMMED TO PROVIDE A MINIMUM OF SIX FEET CLEARANCE MUST BE TRIMMED TO PROVIDE A MINIMUM OF SIX FEET CLEARANCE MEASURED FROM THE GROUND TO THE BRANCH TO PREVENT SIGHT AND PEDESTRIAN OBSTRUCTIONS. TREE BRANCHES MUST BE TRIMMED TO PROVIDE EIGHT FEET CLEARANCE WHEN OVERHANGING VEHICULAR AREAS. ING LANDSCAPE AREA 433 SF 2,207 SF

COPYRIGHT © 2024 HURAA ARCHITECTURE, P.C.

| NDSCAPE                                                                                                                                                                                                                                                                                                                                                                                                                                                                                                                              |  | GENERAI                  | LANDSCAPE NOTES                                                                                                                                                                                                                                                                                                                                                                                                                                                                                                                                                                                                                                                                                                                                                                      |
|--------------------------------------------------------------------------------------------------------------------------------------------------------------------------------------------------------------------------------------------------------------------------------------------------------------------------------------------------------------------------------------------------------------------------------------------------------------------------------------------------------------------------------------|--|--------------------------|--------------------------------------------------------------------------------------------------------------------------------------------------------------------------------------------------------------------------------------------------------------------------------------------------------------------------------------------------------------------------------------------------------------------------------------------------------------------------------------------------------------------------------------------------------------------------------------------------------------------------------------------------------------------------------------------------------------------------------------------------------------------------------------|
| ALL PLANTS SELECTED ARE DROUGHT TOLERANT TO THE PACIFIC NORTHWEST AND HAVE BEEN<br>LECTED IN PLACE OF USING AN IRRIGATIOIN SYSTEM. HOSE BIBS WILL BE PROVIDE TO<br>CILITATE PLANT WATERING FOR THE FIRST YEAR. A VARIETY OF COLOR AND TEXTURED PLANTS<br>WE BEEN SELECTED TO COMPLIMENT THE OVERALL DESIGN OF THE PROPOSED BUILDING. A<br>TE MAINTENANCE PLAN HAS BEEN INCLUDED WITH THIS SUBMITTAL. LANDSCAPE IRRIGATION WIL<br>PROVIDED IN ALL LANDSCAPE AREA.<br>ALL EXISTING LANDSCAPE TO REMAIN; NO NEW LANDSCAPING IS PROPOSED |  | 1. GENERAL S<br>A.<br>B. | WOOD MUNICIPAL CODE:<br>SITE PREPARATION<br>COMPACTED SOIL. DURING SITE PREPARATION SOIL MUST BE LOOSENED OR UNCOMPACTED IN LANDSCAPE AREAS<br>WHERE NECESSARY DUE TO COMPACTION. SOIL MUST BE UNCOMPACTED, AT MINIMUM, DOWN TO 24 INCHES BELOW<br>SURFACE GRADE IN ANY LANDSCAPE BUFFER, STREET FRONTAGE, OR PARKING LOT LANDSCAPING AREA. DEPTH OF<br>SOIL THAT IS LOOSENED OR UNCOMPACTED MAY BE LESS IF RECOMMENDED BY QUALIFIED LANDSCAPE PROFESIONAL.<br>WHERE NECESSARY SOIL AMENDMENTS MAY BE ADDED FROM A VERIFIED SOURCE.<br>ROOT BARRIERS. TREES PLANTED WITHIN 10FT. OF A PUBLIC STREET, SIDEWALK, PAVED TRAIL, OR WALKWAY MUST BE A<br>DEEP-ROOTED SPECIES AND MUST BE SEPARATED FROM HARDSCAPE BY A ROOT BARRIER TO PREVENT PHYSICAL<br>DAMAGE TO PUBLIC IMPROVEMENTS. |
| RIGATION SYSTEM                                                                                                                                                                                                                                                                                                                                                                                                                                                                                                                      |  |                          | PLANT STANDARDS (GROUNDCOVER,SHRUBS AND TREES)<br>PLANTS SELECTION. PLANTS MUST BE APPROPRIATE FOR THE PUGET SOUND LOWLAND REGION. PERMITTED PLANTS AND                                                                                                                                                                                                                                                                                                                                                                                                                                                                                                                                                                                                                              |
| RIGATIOIN SYSTEM. HOSE BIBS WILL BE PROVIDE TO FACILITATE PLANT WATERING FOR THE FIRST<br>AR.                                                                                                                                                                                                                                                                                                                                                                                                                                        |  |                          | TREES ARE ALLOWED AS DESCRIBED BELOW:<br>- PROHIBITED PLANTS. PLANTS LISTED BY THE WASHINGTON STATE NOXIOUS WEED CONTROL BOARD IN THEIR NOXIOUS<br>WEED LIST OR SUBSEQUENT DOCUMENT, OR COMMONLY KNOWN AS INVASIVE SPECIES, ARE PROHIBITED FROM BEING<br>PLANTED IN THE CITY                                                                                                                                                                                                                                                                                                                                                                                                                                                                                                         |
|                                                                                                                                                                                                                                                                                                                                                                                                                                                                                                                                      |  |                          | REE STANDARDS                                                                                                                                                                                                                                                                                                                                                                                                                                                                                                                                                                                                                                                                                                                                                                        |
| NDSCAPE CALCULATIONS                                                                                                                                                                                                                                                                                                                                                                                                                                                                                                                 |  | TREES<br>STANDA          | MUST BE SELECTED FROM THE CITY'S TREE PRESERVATION AND PROTECTION GUIDELINES AND MEET THE FOLLOWING ARDS:                                                                                                                                                                                                                                                                                                                                                                                                                                                                                                                                                                                                                                                                            |
| IDSCAPE LOCATION AROUND THE BUILDING AND OUTDOOR PLAY                                                                                                                                                                                                                                                                                                                                                                                                                                                                                |  |                          | TREES MUST BE PLANTED SO THAT, WHEN THEY REACH MATURITY, THERE WILL BE A MINIMUM OF 10 FEET OF CLEARANCE ON CENTER BETWEEN TREES                                                                                                                                                                                                                                                                                                                                                                                                                                                                                                                                                                                                                                                     |
| OSS AREA 1,774 SF                                                                                                                                                                                                                                                                                                                                                                                                                                                                                                                    |  | В.                       | TREE SELECTION WITHIN ALL LANDSCAPE AREA, INCLUDING STREET TREES, MUST COMPLY WITH SNOHOMISH PUD UTILITY REQUIREMENTS, OTHER EXISTING UTILITIES (STORMWATER, WATER AND WASTEWATER CONVEYANCE SYSTEMS), LIGHTING,                                                                                                                                                                                                                                                                                                                                                                                                                                                                                                                                                                     |
|                                                                                                                                                                                                                                                                                                                                                                                                                                                                                                                                      |  |                          |                                                                                                                                                                                                                                                                                                                                                                                                                                                                                                                                                                                                                                                                                                                                                                                      |